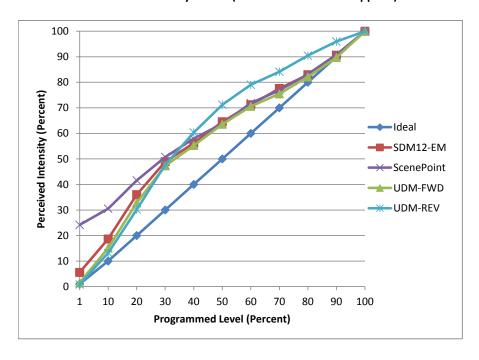

Manufacturer Liteline

Model G4- P16LED7W-30KFL-ES

DescriptionPar 16 LampDriverIntegrated

Nominal Power (W) 7

**Dimming Control** Forward and Reverse

**Product Range** 

**Test Date** 4/28/2016

| Dimmer Tested Against:              | SDM12-EM | ScenePoint | UDM-FWD | UDM-REV |
|-------------------------------------|----------|------------|---------|---------|
| Pass/Fail                           | Pass     | Pass       | Pass    | Pass    |
| Best-Fit Power Profile:             |          |            |         |         |
| Minimum ON                          | 1        | 3          | 1       | 1       |
| Maximum ON                          | 95       | 93         | 95      | 62      |
| Adjust                              | 100      | 100        | 100     | 100     |
| Light Output Range (vs. non-dimmed) |          |            |         |         |
| Maximum (Perceived)                 | 95.1%    | 95.1%      | 95.1%   | 95.1%   |
| Minimum (Perceived)                 | 5.3%     | 23.0%      | 1.4%    | 0.8%    |
| Minimum (Measured)                  | 0.3%     | 5.3%       | 0.0%    | 0.0%    |

## Linearity Curves (Best-fit Power Profile Applied):